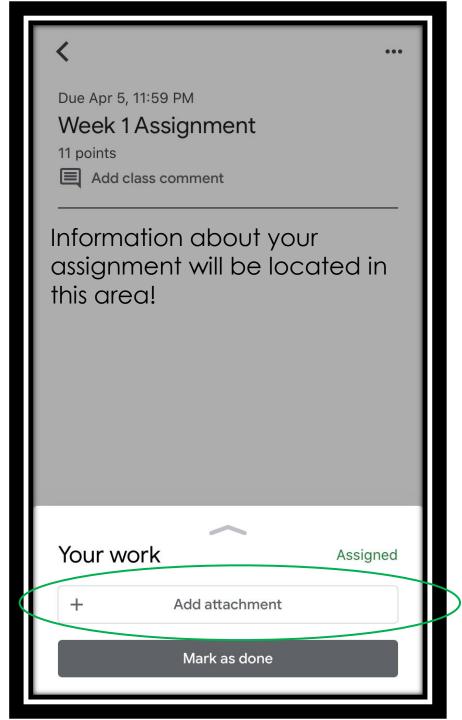

# 8. Tap "Your Work" on the bottom of the screen

## 9. Tap "Add attachment"

10. Choose either "file" or "Drive" if you've uploaded it to your Google Drive already

11. Once you've uploaded your video, tap "Mark as Done"