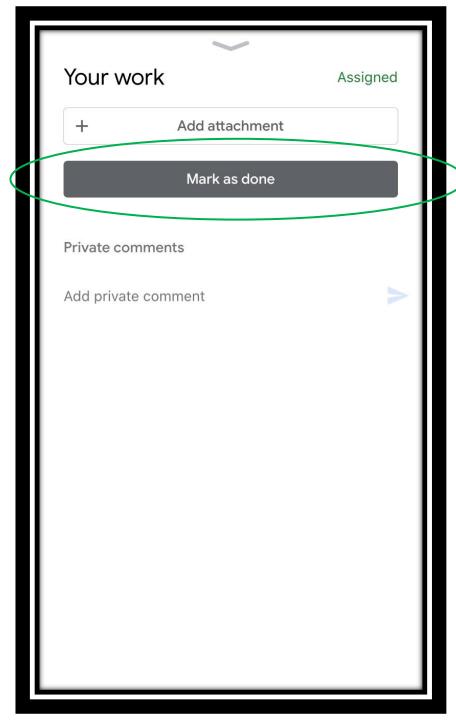

## 9. Tap "Add attachment"

10. Choose either "file" or "Drive" if you've uploaded it to your Google Drive already

11. Once you've uploaded your video, tap "Mark as Done"