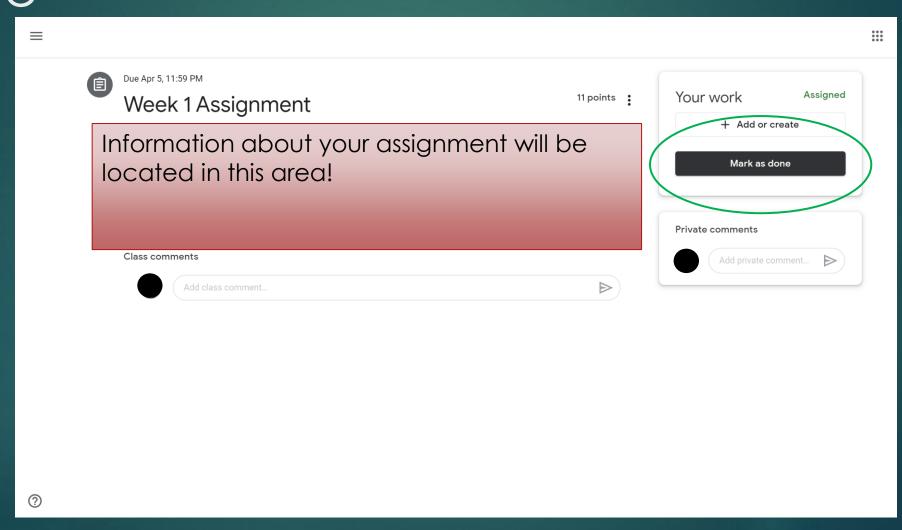

r existing classes?

TRY ANOTHER ACCOUNT



#### 2. Join your "Class"





Join class
Create class

Create or join your first class!

Don't see your existing classes?

TRY ANOTHER ACCOUNT

#### 3. Enter in your Code for your Class



Don't see your existing classes?

Cancel

Join

For those currently at NHS, your code is on the Band Website!

#### 4. You're in! This is the Classroom. Click "Classwork" at the top.



## 5. Select the assignment you need to turn in (Your Assignment will be called something like NHS Band Audition (current year))



#### 6. Select "View Assignment"



## 7. Select "Add or Create" under "Your Work"



#### 8. Select "File"



#### 9. You can either upload the video straight from your computer, or via Google Drive



### 10. Once uploaded, click "Mark as done"



#### That's it! You're Done!

(THE NEXT SET OF SIDES WILL BE FOR MOBILE USERS)

# How to Submit Assignments via mobile device

(NOTE: PHONE TYPE FEATURED WILL BE AN IOS DEVICE, BUT ANDROID USERS SHOULD BE ABLE TO FOLLOW THE SAME STEPS)



# 1. Tap "Create or join your first class"



## 2. Tap "Join Class"



## 4. Type in your Class Code

For 8<sup>th</sup> Graders/New Students to Niceville, your code is **4zwhxhe** 

If you are already at NHS, your code is on the Band Website!



5. You're in! Tap the class on the top of your screen



### 6. This is the main page.

Tap
"Classwork"
at the
bottom



# 7. Tap me assignment you need to submit

(Your assignment will be titled something like NHS Band Audition (current year))



# 8. Tap "Your Work" on the bottom of the screen



## 9. Tap "