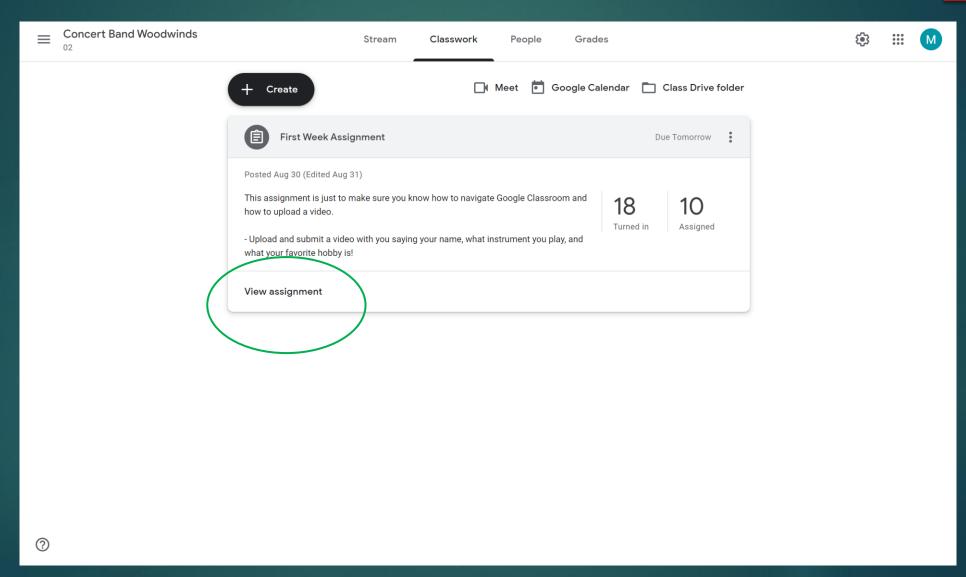

#### 4. You're in! This is the Classroom. Click "Classwork" at the top.

## 5. Select the assignment you need to turn in (Your Assignment will be called something like NHS Band Audition (current year))

#### 6. Select "View Assignment"