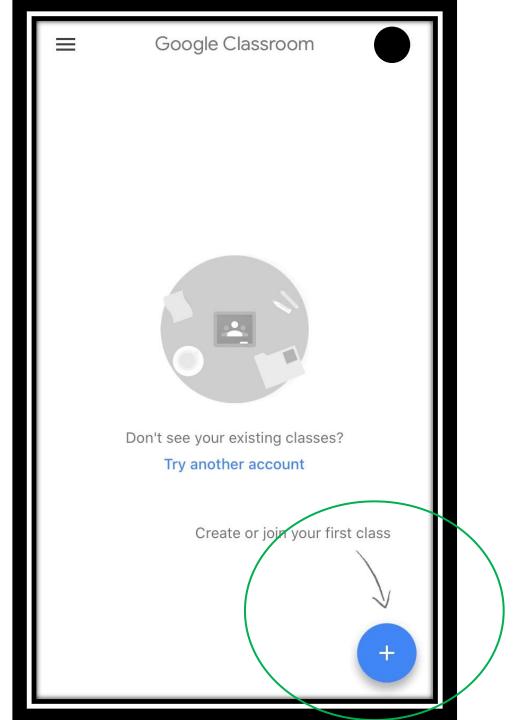

see your existing classes?

Cancel

Join

For those currently at NHS, your code is on the Band Website!

#### 4. You're in! This is the Classroom. Click "Classwork" at the top.



## 5. Select the assignment you need to turn in (Your Assignment will be called something like NHS Band Audition (current year))



#### 6. Select "View Assignment"



## 7. Select "Add or Create" under "Your Work"



#### 8. Select "File"



#### 9. You can either upload the video straight from your computer, or via Google Drive



### 10. Once uploaded, click "Mark as done"



#### That's it! You're Done!

(THE NEXT SET OF SIDES WILL BE FOR MOBILE USERS)

# How to Submit Assignments via mobile device

(NOTE: PHONE TYPE FEATURED WILL BE AN IOS DEVICE, BUT ANDROID USERS SHOULD BE ABLE TO FOLLOW THE SAME STEPS)



# 1. Tap "Create or join your first class"



## 2. Tap "Join Class"



## 4. Type in your Class Code

For 8<sup>th</sup> Graders/New Students to Niceville, your code is **4zwhxhe** 

If you are already at NHS, your code is on the Band Website!



5. You're in! Tap the class on the top of your screen



### 6. This is the main page.

Tap
"Classwork"
at the
bottom



# 7. Tap me assignment you need to submit

(Your assignment will be titled something like NHS Band Audition (current year))



# 8. Tap "Your Work" on the bottom of the screen



## 9. Tap "Add attachment"



10. Choose either "file" or "Drive" if you've uploaded it to your Google Drive already



11. Once you've uploaded your video, tap "Mark as Done"

#### That's it! You're Done!



End of PowerPoint.

Please email Mr. Teno