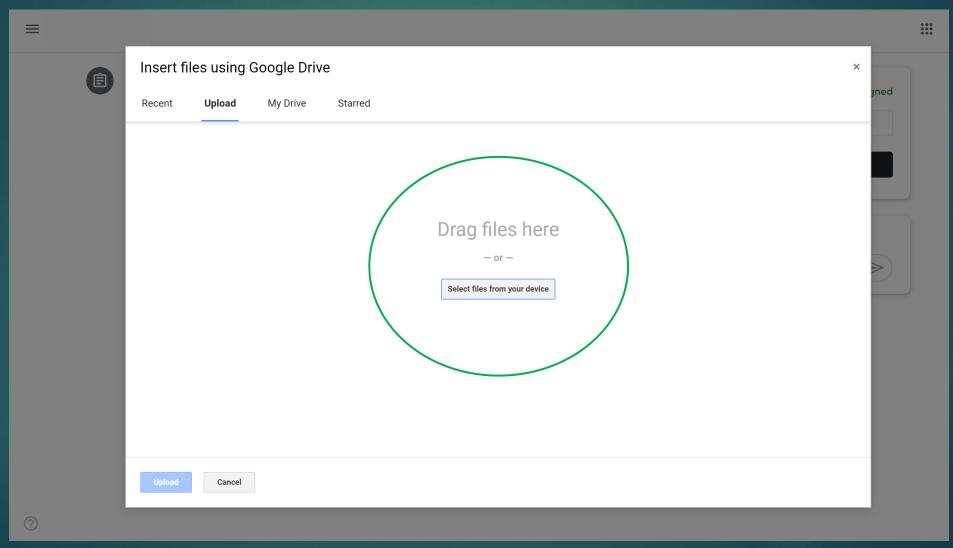

#### 9. You can either upload the video straight from your computer, or via Google Drive