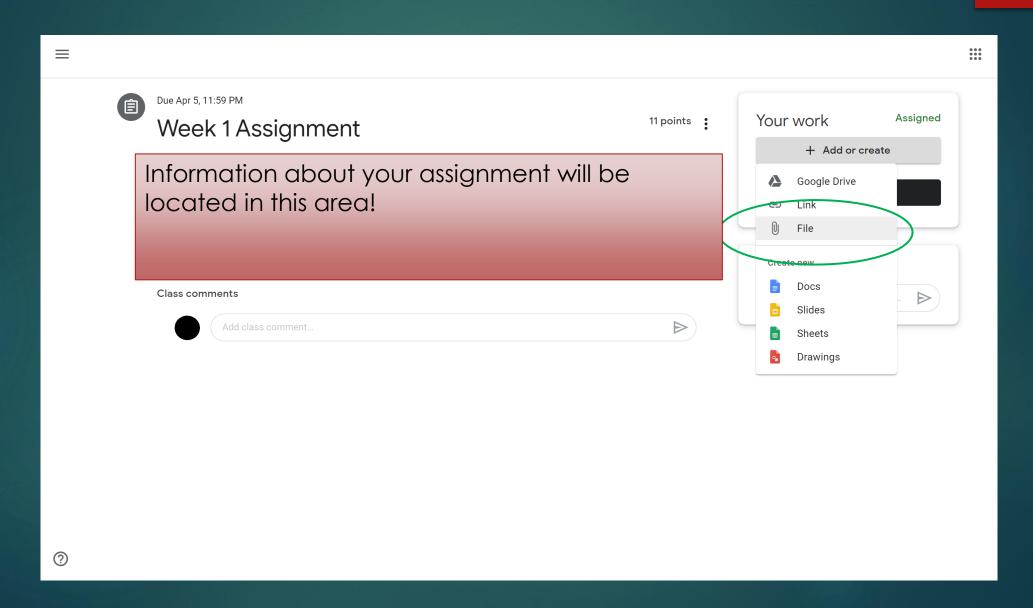

nments via Computer

#### 1. Go to Google Classroom

▶ Classroom.Google.com

#### 2. Join your "Class"

≡ Google Classroom



Don't see your existing classes?

TRY ANOTHER ACCOUNT



#### 2. Join your "Class"





Join class
Create class

Create or join your first class!

Don't see your existing classes?

TRY ANOTHER ACCOUNT

#### 3. Enter in your Code for your Class



Don't see your existing classes?

Cancel

Join

For those currently at NHS, your code is on the Band Website!

#### 4. You're in! This is the Classroom. Click "Classwork" at the top.



## 5. Select the assignment you need to turn in (Your Assignment will be called something like NHS Band Audition (current year))



#### 6. Select "View Assignment"



## 7. Select "Add or Create" under "Your Work"



#### 8. Select "File"



#### 9. You can either upload the video straight from your computer, or via Google Drive



### 10. Once uploaded, click "Mark as done"



#### That's it! You're Done!

(THE NEXT SET OF SIDES WILL BE FOR MOBILE USERS)

# How to Submit Assignments via mobile device

(NOTE: PHONE TYPE FEATURED WILL BE AN IOS DEVICE, BUT ANDROID USERS SHOULD BE ABLE TO FOLLOW THE SAME STEPS)



# 1. Tap "Create or join your first class"



## 2. Tap "Join Class"



## 4. Type in your Class Code

For 8<sup>th</sup> Graders/New Students to Niceville, your code is **4zwhxhe** 

If you are already at NHS, your code is on the Band Website!



5. You're in! Tap the class on the top of your screen



### 6. This is the main page.

Tap
"Classwork"
at the
bottom



# 7. Tap me assignment you need to submit

(Your as