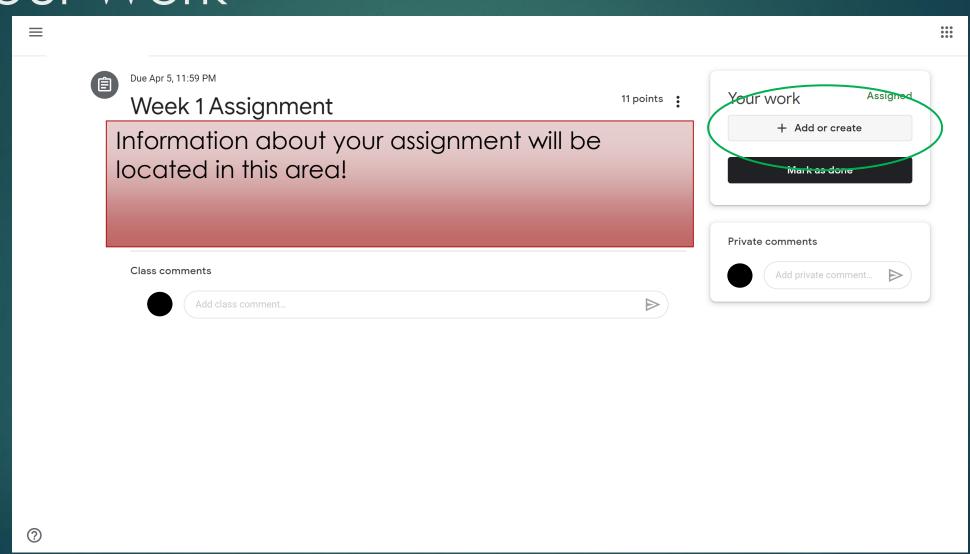

#### 6. Select "View Assignment"

## 7. Select "Add or Create" under "Your Work"