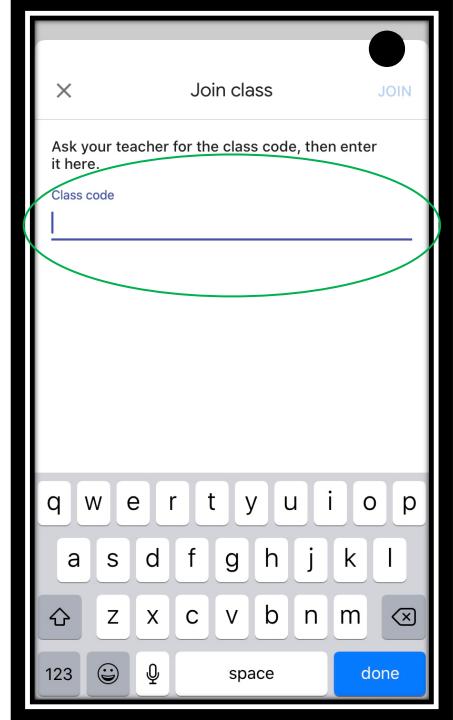

## 4. Type in your Class Code

For 8<sup>th</sup> Graders/New Students to Niceville, your code is **4zwhxhe** 

If you are already at NHS, your code is on the Band Website!

5. You're in! Tap the class on the top of your screen