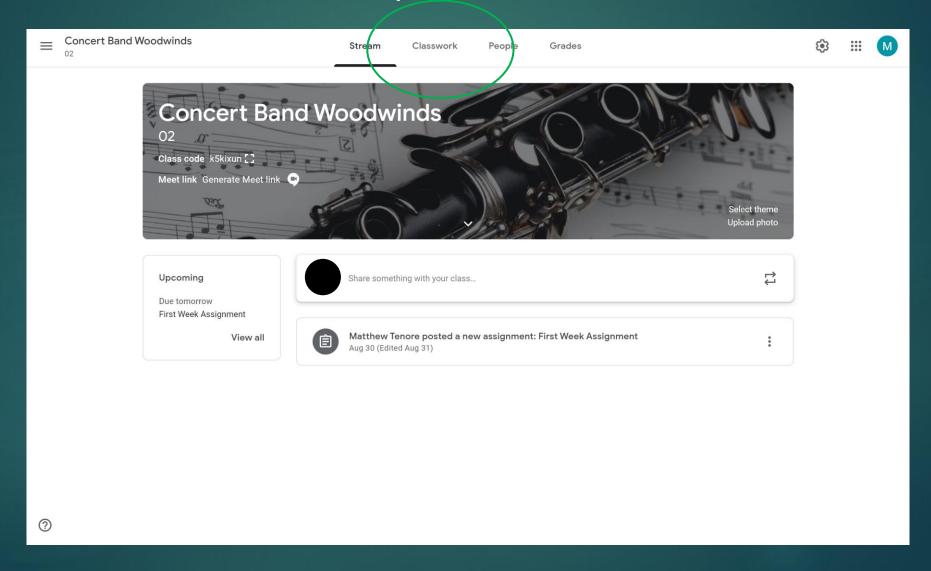

ake sure you are logged into your student.okaloosaschools.com account.
- You may need to log out of a personal gmail account first.
- Information for your account can be located within Parent Portal or PAWS (gradebook).

## How to Submit Assignments via Computer

#### 1. Go to Google Classroom

▶ Classroom.Google.com

#### 2. Join your "Class"

≡ Google Classroom



Don't see your existing classes?

TRY ANOTHER ACCOUNT



#### 2. Join your "Class"





Join class
Create class

Create or join your first class!

Don't see your existing classes?

TRY ANOTHER ACCOUNT

#### 3. Enter in your Code for your Class



Don't see your existing classes?

Cancel

Join

For those currently at NHS, your code is on the Band Website!

#### 4. You're in! This is the Classroom. Click "Classwork" at the top.



## 5. Select the assignment you need to turn in (Your Assignment will be called something like NHS Band Audition (current year))



#### 6. Select "View Assignment"



## 7. Select "Add or Create" under "Your Work"



#### 8. Select "File"



#### 9. You can either upload the video straight from your computer, or via Google Drive



### 10. Once uploaded, click "Mark as done"



#### That's it! You're Done!

(THE NEXT SET OF SIDES WILL BE FOR MOBILE USERS)

# How to Submit Assignments via mobile device

(NOTE: PHONE TYPE FEATURED WILL BE AN IOS DEVICE, BUT ANDROID USERS SHOULD BE ABLE TO FOLLOW THE SAME STEPS)



# 1. Tap "Create or join your first class"



## 2. Tap "Join Class"



## 4. Type in your Class Code

For 8<sup>th</sup> Graders/New Students to Niceville, your code is **4zwhx