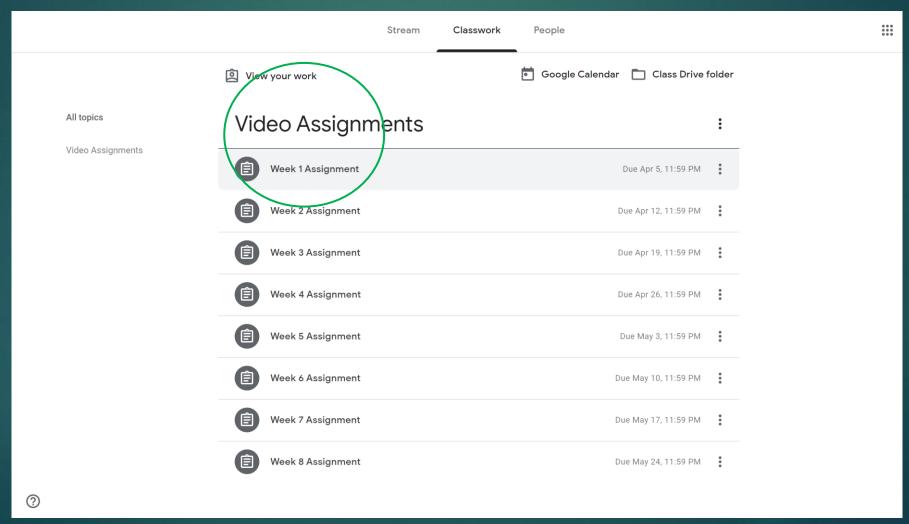

## 5. Select the assignment you need to turn in (Your Assignment will be called something like NHS Band Audition (current year))