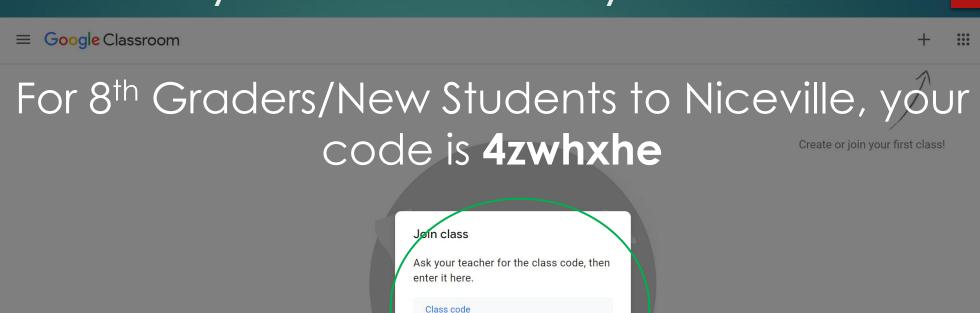

## 4. Type in your Class Code

For 8<sup>th</sup> Graders/New Students to Niceville, your code is **4zwhxhe** 

If you are already at NHS, your code is on the Band Website!

5. You're in! Tap the class on the top of your screen