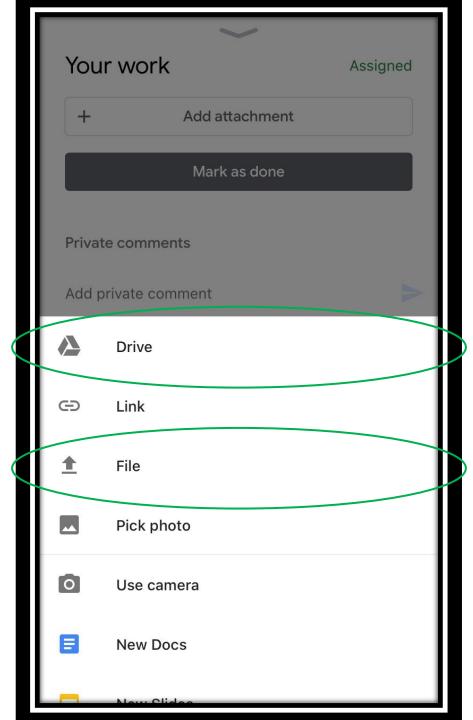

## 9. Tap "Add attachment"

10. Choose either "file" or "Drive" if you've uploaded it to your Google Drive already

11. Once you've uploaded your video, tap "Mark as Done"