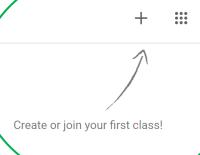

#### 2. Join your "Class"

Join class
Create class

Create or join your first class!

Don't see your existing classes?

TRY ANOTHER ACCOUNT

# 1. Tap "Create or join your first class"