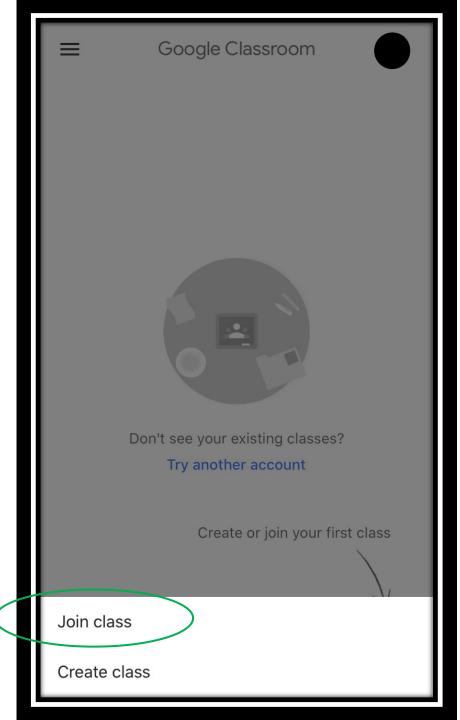

those currently at NHS, your code is on the Band Website!

#### 4. You're in! This is the Classroom. Click "Classwork" at the top.



## 5. Select the assignment you need to turn in (Your Assignment will be called something like NHS Band Audition (current year))



#### 6. Select "View Assignment"



## 7. Select "Add or Create" under "Your Work"



#### 8. Select "File"



#### 9. You can either upload the video straight from your computer, or via Google Drive



### 10. Once uploaded, click "Mark as done"



#### That's it! You're Done!

(THE NEXT SET OF SIDES WILL BE FOR MOBILE USERS)

# How to Submit Assignments via mobile device

(NOTE: PHONE TYPE FEATURED WILL BE AN IOS DEVICE, BUT ANDROID USERS SHOULD BE ABLE TO FOLLOW THE SAME STEPS)



# 1. Tap "Create or join your first class"



## 2. Tap "Join Class"



## 4. Type in your Class Code

For 8<sup>th</sup> Graders/New Students to Niceville, your code is **4zwhxhe** 

If you are already at NHS, your code is on the Band Website!



5. You're in! Tap the class on the top of your screen



### 6. This is the main page.

Tap
"Classwork"
at the
bottom



# 7. Tap me assignment you need to submit

(Your assignment will be titled something like NHS Band Audition (current year))



# 8. Tap "Your Work" on the bottom of the screen



## 9. Tap "Add attachment"



10. Choose either "file" or "Drive" if you've uploaded it to your Google Drive already



11. Once you've uploaded your video, tap "Mark as Done"

#### That's it! You're Done!



End of PowerPoint.

Please email Mr. Tenore (<u>Matt.Tenore@okaloosaschools.com</u> if